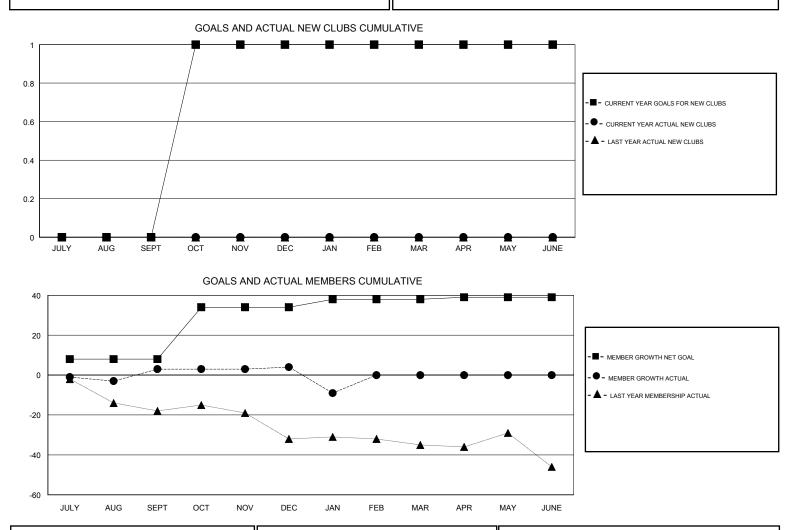

## GMT CA

| Clubs                 |               |           |               | Members               |                           |                         |                                                    |
|-----------------------|---------------|-----------|---------------|-----------------------|---------------------------|-------------------------|----------------------------------------------------|
| RESULTS FOR 2017-2018 |               |           |               | RESULTS FOR 2017-2018 |                           |                         |                                                    |
| QUARTER               | NEW CLUB GOAL | NEW CLUBS | DROPPED CLUBS | QUARTER               | MEMBER GROWTH NET<br>GOAL | MEMBER GROWTH<br>ACTUAL | DROPPED<br>MEMBERS ACTUAL<br>(including transfers) |
| JULY/AUG/SEPT         | 0             | 0         | 0             | JULY/AUG/SEPT         | 8                         | 15                      | 8                                                  |
| OCT/NOV/DEC           | 1             | 0         | 0             | OCT/NOV/DEC           | 26                        | 4                       | 2                                                  |
| JAN/FEB/MAR           | 0             | 0         | 0             | JAN/FEB/MAR           | 4                         | 0                       | 13                                                 |
| APR/MAY/JUNE          | 0             | 0         | 0             | APR/MAY/JUNE          | 1                         | 0                       | 0                                                  |